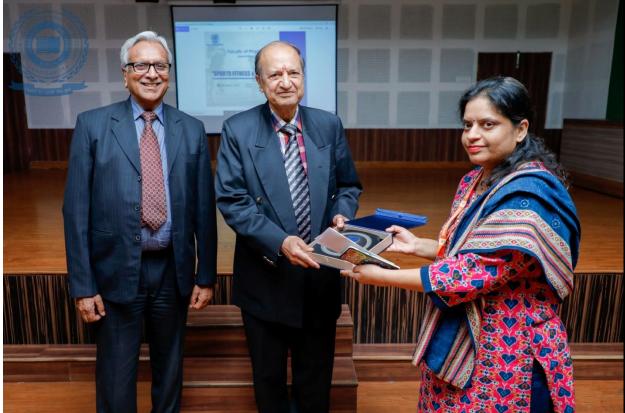

#### SHREE GURU GOBIND SINGH TRICENTENARY UNIVERSITY (UGC Approved) Gurugram, Delhi-NCR

Budhera, Gurugram-Badli Road, Gurugram (Haryana) – 122505 Ph.: 0124-2278183, 2278184, 2278185

Fig 5: Advisor & Director, Simulation training pedagogy & E-Lecture, Dr. Shyam Lal Singhla and Dean & Prof. Dr. Pooja Anand honored Dr. Kansal with sapling