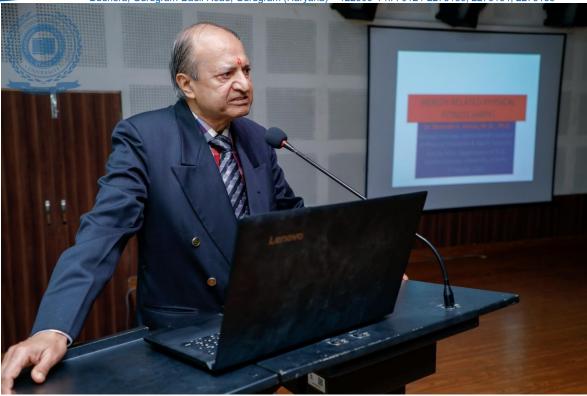

<u>Organizers:</u> FACULTY OF PHYSIOTHERAPY IN ASSOCIATION WITH ASSOCIATION WITH ASSOCIATION OF SPORTS HEALTH & FITNESS.

**Report of the EVENT:** Faculty of Physiotherapy, SGT university organized an expert talk on "Sports Fitness and Training" in association with Association of Sports Health & Fitness on March 05, 2022. The speaker of the talk was Dr. Devinder Kumar Kansal Retired Principal from Indira Gandhi Physical Education and Sports Sciences. The event started with lamp lightening ,followed by the welcome note of Advisor & Director, Simulation training pedagogy & E- Lecture, Dr. Shyam Lal Singhla and Dean Prof. Dr. Pooja Anand. Dr. Kansal explained the various components of physical fitness and its benefits. Dr. Kansal explained about the relevance of physical fitness to physiotherapists. Sir also gave the insights of the measurement techniques for various components of physical fitness. This talk was followed by an open

# SHREE GURU GOBIND SINGH TRICENTENARY UNIVERSITY (UGC Approved) Gurugram, Delhi-NCR

<u>Fig 4:</u> Dr. D.K. Kansal gave examples of daily life for better understanding of strength